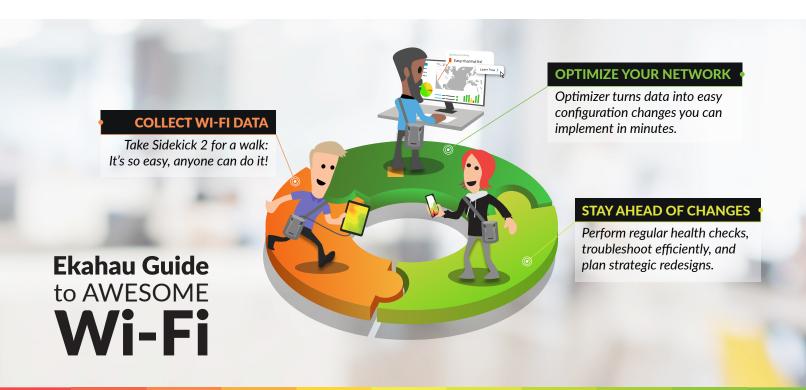

#### Take Control with Powerful Wi-Fi Optimizer

Optimizer automatically detects configuration issues and simplifies ongoing maintenance with easy, step-by-step guides.

#### Stay Ahead of Network-Impacting Change

Wi-Fi isn't set-it-and-forget-it. Keep your network optimized as requirements and environments change over time.

# Sidekick 2

The fastest, most precise Wi-Fi testing and measurement device, supercharged and tuned for 2.4/5/6 GHz. Walk to collect measured data to validate & optimize any wireless network.

One-time investment in software. Ekahau Connect Subscription required.