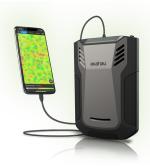

# Sidekick 2

The fastest, most precise Wi-Fi testing and measurement device, supercharged and tuned for 2.4/5/6 GHz. Walk to collect measured data to validate & optimize any wireless network.

One-time investment in software. Ekahau Connect Subscription required.