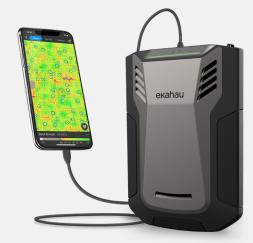

## Validate Your Design with Super Accurate Sidekick 2 Measurements

#### **ACCURACY MATTERS**

Your design relies on the accuracy of your floor plan, your inputs and your measurements to perform like you intended.

Dongle Warning! USB Wi-Fi dongles and internal adapters have huge measurement variances and are not purpose-built for site surveys. Don't put your Wi-Fi network at risk!

#### THE SIDEKICK 2 IS ACCURACY DEFINED

Fastest, most accurate, all-in-one Wi-Fi diagnostic and measurement device.

- Validates if your design will work in the real world
- Identifies invisible interferers you might not know about
- Saves you money by getting it right the first time, before you run cables or commit to a costly deployment