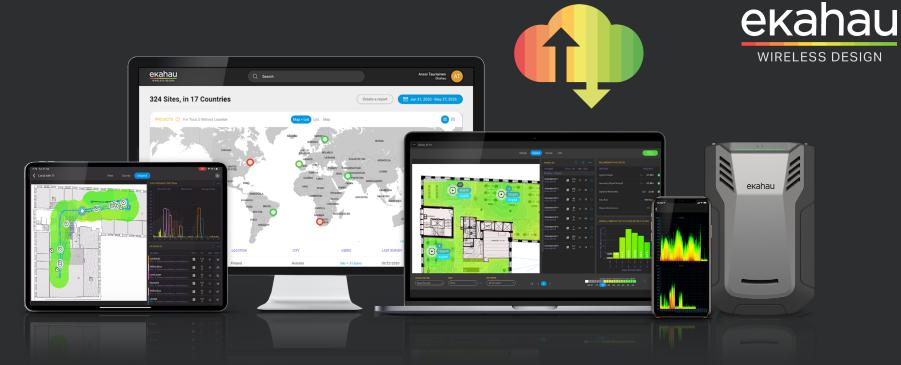

## **EKAHAU CONNECT**

## Ekahau Sidekick 2®

The fastest, most precise Wi-Fi testing and measurement device now supercharged and tuned for 6 GHz (Wi-Fi 6E), 5 GHz and 2.4 GHz.

## Ekahau Survey™

Professional Wi-Fi site survey app for Android and iOS optimized for use with Ekahau Sidekick 2.

### Ekahau Cloud™

Collaborate across teams and work on the same project to leverage onsite staff and remote Wi-Fi experts.

### Ekahau Al Pro™

Powerful Wi-Fi planning and Al design software for the most reliable, best performing wireless networks – including 6 GHz.

## Ekahau Analyzer™

Powerful Wi-Fi health validation and troubleshooting app for Android and iOS, optimized for use with Sidekick 2.

## Ekahau Insights™

Wi-Fi performance analytics with automatic issue identification to improve network quality and minimize downtime.

## Ekahau Capture™

Easy-to-use packet capture tool for advanced troubleshooting and indepth analysis.

Americas: salesamericas@ekahau.com Tel: 1-866-435-2428 EMEA / APAC: sales@ekahau.com Tel: +358-20-743 5910