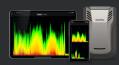

#### **ACCURACY MATTERS**

Your design relies on the accuracy of your floor plan, your inputs and your measurements to perform like you intended.

Dongle Warning! USB Wi-Fi dongles and internal adapters have huge measurement variances and are not purpose-built for site surveys. Don't put your Wi-Fi network at risk!

#### THE SIDEKICK 2 IS ACCURACY DEFINED

Fastest, most accurate, all-in-one Wi-Fi diagnostic and measurement device.

- Validates if your design will work in the real world
- Identifies invisible interferers you might not know about
- Saves you money by getting it right the first time, before you run cables or commit to a costly deployment

## Ekahau Sidekick 2®

The fastest, most precise Wi-Fi testing and measurement device now supercharged and tuned for 6 GHz (Wi-Fi 6E), 5 GHz and 2.4 GHz.